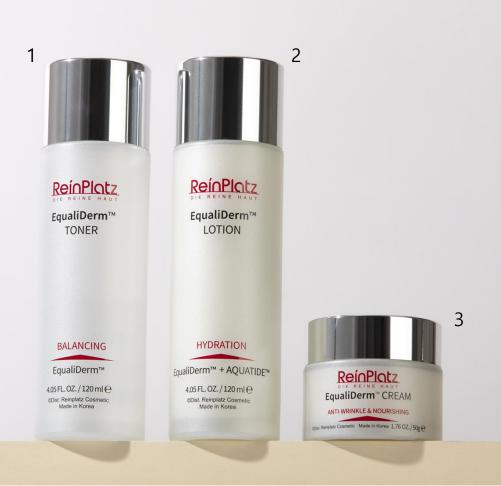

### 1. EqualiDerm Toner 120ml [Skin Balancing]

This toner contains the EqualiDerm™ and naturally derived pineapple extract to care for dry skin and soften the skin texture. EqualiDerm is obtained by the rice fermentation and helps to regulate the natural oil-water balance to perfect a clearer and cleaner skin. It provides deep moisturizing and nourishing to the skin and offers the skin protection capacity so that the skin can protect itself from external stimuli, presenting the moisturizing and firming efficacy.

#### 2. EqualiDerm Lotion 120ml [Hydration]

for long-lasting hydration and radiance.

This total care lotion deeply moisturizes, nourishes and gently protects the skin, perfecting a radiant skin.

It contains EqualiDerm™ generated by the rice fermentation and Aquatide™ to care for the skin turnover and to provide the texture care for the skin which has lost its elasticity and vitality, presenting resilient and firmed skin texture and radiant and silky skin. Adenosine, collagen and ceramides improve skin wrinkles and perfect more elastic skin texture elastic. The arginine strengthens the skin's moisturizing film for the skin tomaintain its rich moisture.

# 3. EqualiDerm Cream 50g [Skin Nourishing & Firming] It contains EqualiDerm™ generated by the rice fermentation and Aquatide™ to care for the skin turnover and to provide the texture care for the skin which has lost its elasticity and vitality, presenting resilient and firmed skin texture and radiant and silky skin. Betaine, collagen, ceramide, arginine, macadamia oil and Carthamus Tinctorius (safflower) seed oil provide deep moisturizing to the skin