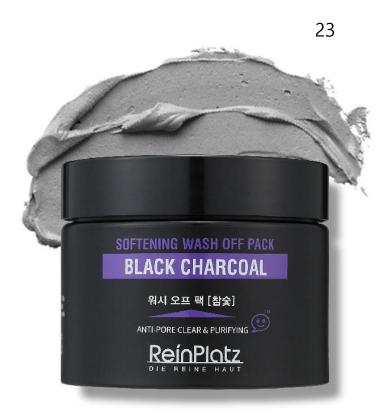

# **23. Softening Wash Off Pack [Charcoal] 100g** [Skin Waste Control + Keratin / Pore Tightening]

The charcoal is contained to care for blackheads and whiteheads, and gets applied along the skin texture, closely caring for the inside of pores.

Shea butter and Euterpe Oleracea Fruit Extract soften the skin which becamer rough and dry skin from the external environment. Naturally derived extracts, Centella Asiatica, Hamamelis Virginiana Leaf and Korean raspberry soothe the irritated skin. Aloe vera leaf extract facilitates pore tightening and water-oil balance.

**How to Use:** 1. After face wash, apply an appropriate amount on the dry face except for the eyes and the mouth. If the pack is completely dry after 20-30 minutes, roll gently and rinse thoroughly with lukewarm water.