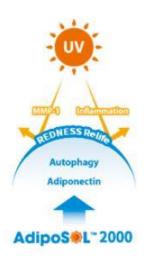

#### + AdipoSOL ™

AdipoSOL™ 2000 is a proprietary raw material that protects the skin from various environmental stresses including UV by increasing autophagy, Adiponectin expression and MED.

1)Collagen recovery

AdipoSOL™ has various functions to protect the skin from environmental stress (Adiponectin & Collagen recovery, MMP-1 & inflammatory cytokines inhibition).

2)Relieves the color of erythema

# + AdipoSOL ™

AdipoSOL™ 2000 is a proprietary raw material that protects the skin from various environmental stresses including UV by increasing autophagy, Adiponectin expression and MED.

Blank (Non-UVB)

Blank (UVB 100 mJ/cm2)

UVB + AdipoSol™

Vehicle