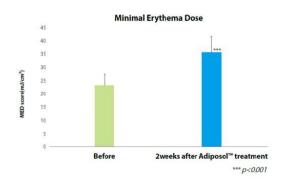

#### + AdipoSOL ™

AdipoSOL™ 2000 is a proprietary raw material that protects the skin from various environmental stresses including UV by increasing autophagy, Adiponectin expression and MED.

1)Collagen recovery

AdipoSOL™ has various functions to protect the skin from environmental stress (Adiponectin & Collagen recovery, MMP-1 & inflammatory cytokines inhibition).

2)Relieves the color of erythema

# + AdipoSOL ™

AdipoSOL™ 2000 is a proprietary raw material that protects the skin from various environmental stresses including UV by increasing autophagy, Adiponectin expression and MED.

Blank (Non-UVB)

Blank (UVB 100 mJ/cm2)

UVB + AdipoSol™

Vehicle