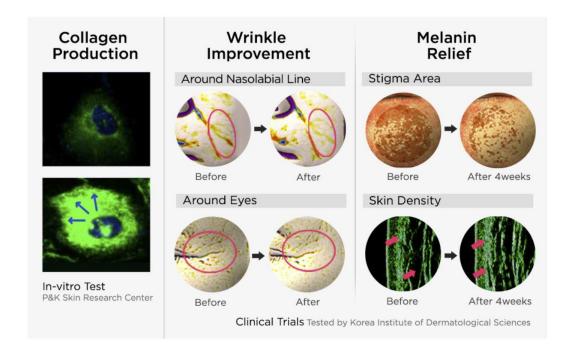

#### 1. UV irradiation에 의한 피부 홍조 현상 개선 효과

UV irradiation 후에 0.2% Bioredoxyl가 포함된 제형을 2주간 2회/1일 도포한 결과, 피부 홍반 현상이 의미있게 개선되었습니다. (measured by a spectro colorimeter CM-2600d)

#### 2. 피부 톤 개선 효고

0.2% Bioredoxyl가 포함된 제형을 4주간 2회/1일 도포한 결과, skin toning의 주된 척도인 melanin과 hemoglobin 수치를 유의적으로 감소 시키는 결과를 제공했습니다. (measured by a VISIA Evolution)

#### 3. 주름 깊이 개선 효과

0.2% Bioredoxyl가 포함된 제형을 4주간 2회/1일 도포한 결과, 주름으 깊이가 알아지는 효과를 제공했습니다. (measured by a reflective replica analysis system ASA-03RXD)

#### 4. 성인 아토피 피부 개선 효과

아토피 피부질환을 가지고 있는 성인을 대상으로 0.2% Bioredoxyl가 포 함된 제형을 4주간 도포한 결과, atopic dermatitis 증상의 개선이 나타났 습니다.(measured by a moisture checker MY-808S)