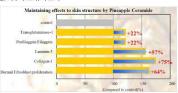

#### 1. 피부 미백 효과

Pineapple ceramide

파인애플 세라마이드는 3D 인공피부 모델에서 2% ascorbyl glucoside와 비슷한 수치의 멜라닌 생성 억제 효과를 제공합니다.

#### 2. 피부 구조 유지 효과

피부 구조 및 장벽 가능에 매우 중요한 profilaggrin/filaggrin, transglutaminase-1, laminin-5, collagen-1의 발현을 증가시킬 뿐만 아니라 fibroblast cell의 증식을 촉진시킴으로 피부 구조를 건강하게 하는 효과를 제공 해 줄 수 있습니다.