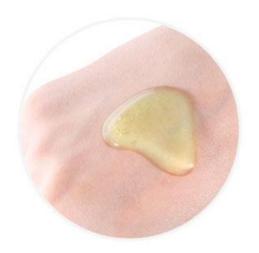

#### 13. Berry Bubble Foam Cleanser 150ml

[Cleansign & Skin Balance]

This contains abundant naturally derived ingredients such as coconutderived coco-betaine, Euterpe Oleracea and INFLAX herbal complex to minimize the dryness and skin pulling even after cleansing and to remove makeup residues and skin wastes.

Betaine, Korean raspberry, aloe vera leaves, and rosewood oils moisturize the skin to maintain freshness and moist and help the water-oil balance.

**How to Use :** 1. Moisten your face with clean lukewarm water. 2. Pump the appropriate amount in watery condition, apply soft foam to the entire face and keep it for 5 - 10 seconds. 3. Pump again and apply the foam like massaging and wash off with lukewarm water.