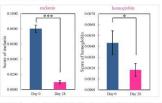

#### 1. UV irradiation에 의한 피부 홍조 현상 개선 효과

UV irradiation 후에 0.2% Bioredoxyl가 포함된 제형을 2주간 2회/1일 도포한 결과, 피부 홍반 현상이 의미있게 개선되었습니다. (measured by a spectro colorimeter CM-2600d)

#### 2. 피부 톤 개선 효고

0.2% Bioredoxyl가 포함된 제형을 4주간 2회/1일 도포한 결과, skin toning의 주된 척도인 melanin과 hemoglobin 수치를 유의적으로 감소 시키는 결과를 제공했습니다. (measured by a VISIA Evolution)