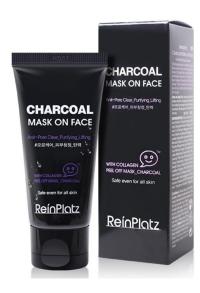

Absorbs wastes and excess sebum in the pores, shrinks the pores firmly and fills moist and water for the skin care without tightness!!
Strong Absorbing Texture Charcoal Mask Blackhead Remover & Deep Pore Cleanse