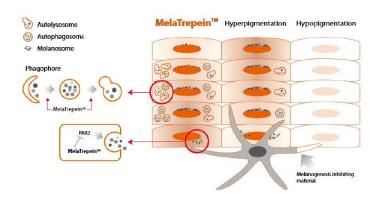

# + Melatrepein ™

Relieves hyperpigmentation, improves skin tone.

MelaTrepein enhances the activity of decomposing melanosomes present in excess in keratinocytes through autophagy activation.

**+Amino Acid Complex** <sup>™</sup> : 9 essential amino acids (Lysine, Phenylalanine, Valine, Leucine, Isoleucine, Threonine, Methionine, Histidine, Arginine), 8 non-essential amino acids (Glycine, Serine, Proline, Tyrosine, Cysteine, Alanine, Aspartic acid, Glutamic acid) with a total of 17 amino acids