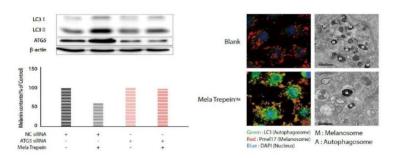

#### Aquatide activates autophagy

Normal keratinocyte cells were treated with Aquatide or rapamycin for 24 hours, fixed, and labeled using anti-LC3A Ab/FITC labeled 2nd Ab/DAPI. Aquatide treatment increases LC3 puncta formation (green dots) similar as rapamycin.

#### Activate autophagy and Reinforced skin barrier ingredients contained Aquatide (Patent: USP 9,359,401)

Aquatide contains antioxidants and strengthens the skin barrier and the moisture collection channel to prepare the basic environment in which various active ingredients can work properly to heal the tired and stressed skin.

#### Improves Skin barrier function and anti-ACNE efficacy

Sixteen volunteers were applied with 50ppm Aquatide and 0.5% salicylic acid formulation for 4 weeks. Skin conditions were evaluated by dermatologist. Aquatide has a strong anti-inflammatory activity, and reduced average 65% of ACNE symptoms.