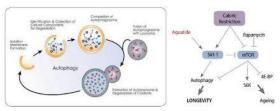

AQUATIDE 5000 LiftDerm 2000 | AdipoSOL™ 2000 | Bioredoxyl | Wasabi Flavone | Pineapple Ceramide | rhEGF

In-Cosmetics Asia ASIA 최초 Gold Medal 수상

인코스팜이 독자적으로 연구 개발한 AUTOPHAGY(자가포식) 활성 원료 AQUATIDE는 혁신적인 컨셉과 효능을 인정받아 유럽 회시 들만의 무대였던 in—cosmetics에서 아시아 최초로 Gold medal을 수상 그 가치를 세계적으로 인정 받았습니다.

AQUATIDE의 메인 컨셉인 AUTOPHAGY는 세포의 낡은 단백질을 재활용하여 건강한 세포로 재생시키는 새로운 개념의 Anti- , Ageing으로 2016년 자가포식 이론을 연구/개발한 오스미 요시노리 교수에게 노벨 생리의학상 수상의 영광을 안겨주었습니다.

Autophagy is the natural destructive mechanism that allows the orderly degradation and recycling of cellular components. Increased autophagy delays aging and extends longevity.

Sirtuin1 (SIRT1) is a nicotinamide adenine dinucleotide (NAD+)
-dependent deacetylase functioning in the regulation of
metabolism, cell survival and organismal lifespan. Active SIRT1
regulates the autophagy during cell stress, including calorie rest

regulates the autophagy during cell stress, including calorie restriction, endoplasmic reticulum (ER) stress and oxidative stress.

Aquatide (INCI name: Hexacarboxymethyldipeptide-12), the first known peptide-derived SIRT1 activator, activates SIRT1 by direct interation. Through this interation Aquatide increases a deacetylation of SIRT1 target protein FoxO1, resulting in the cell protective autophagy.

# What is Autophagy?

"Recycling substances generated by decomposing cells that have reached the end of their lifespan as the nutrients for healthy cells"