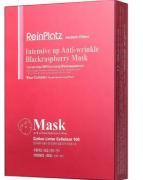

#### 27. Intensive Anti-wrinkle Blackraspberry Essence Mask (25g x 10pcs)

#### Anti-wrinkle • Moisturizing • Nutrition • Lifting

Rubus Coreanus fruit, highly effective in anti-oxidation, offers glow and radiance to the skin complexion. Carefully-selected oriental ingredients including peach tree flowers, Astragalus Membranaceus Root, Panax Notoginseng Roots, Polygonum Multiflorum Roots and Licorice Root offer nourishment and moisturization onto the skin. Adenosine contained in the mask boosts wrinkle-reduction effect, and Allantoin and Niacinamide provide skin brightening as well as smooth and resilient skin texture.