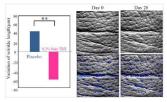

#### Aquatide activates autophagy

Normal keratinocyte cells were treated with Aquatide or rapamycin for 24 hours, fixed, and labeled using anti-LC3A Ab/FITC labeled 2nd Ab/DAPI. Aquatide treatment increases LC3 puncta formation (green dots) similar as rapamycin.

#### Aquatide activates SIRT1

Recombinant SIRT1 and its substrates were mixed with Aquatide and others, and measured the deacetylation activity of SIRT1 using fluoremetric analysis Aquatide activated SIRT1 enzymatic activity like resveratrol.