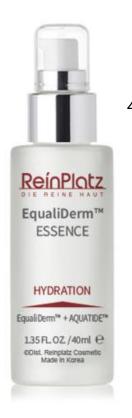

#### 4. EqualiDerm Essence 40ml [Hydration]

Imagine your skin feeling firmer and even more lifted day after day. Inspired by the latest lifting procedures, discover the power of a cosmetic lifting effect in a serum with our new

Aquatide™ is a serum for women that want visibly tighter, firmer and more lifted skin.

Skin will look re-plumped and facial contours will look more defined. See firmer, plumper skin in just.

**5. EqualiDerm Eye Cream 20g** [Anti Wrinkles & Firming] A Lifting And Firming Cream For Wrinkles And Fine Lines Under Eye A eye cream that visibly lifts and firms, while reducing the appearnce appear of fine lines, wrinkles and under eye dark circles.