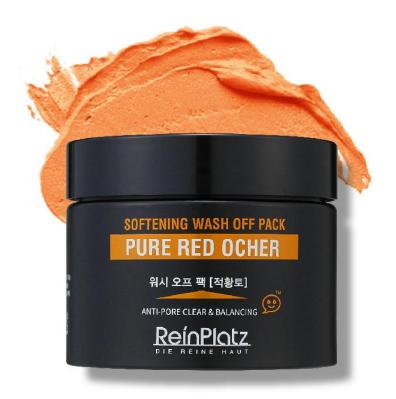

#### Moisturizing & Balance

Aloe vera leaf extract facilitates pore tightening and water-oil balance.

**22. Softening Wash Off Pack [Red Ocher] 100g**[Oiliness Care / Skin Waste Control + Keratin / Pore Tightening]

The naturally derived ingredient of finely ground red clay removes the dead skin cells and transforms the rough and dark skin into a bright and silky skin. The red clay powder free from irritation gets applied along the skin texture and cares for the inside of the pores. Naturally derived extracts, Centella Asiatica, Korean raspberry, purslane and more, soothe the irritated skin. Aloe vera leaf and Euterpe Oleracea Fruit Extract facilitate pore tightening and water-oil balance.

**How to Use:** 1. After face wash, apply an appropriate amount on the dry face except for the eyes and the mouth. If the pack is completely dry after 20-30 minutes, roll gently and rinse thoroughly with lukewarm water.