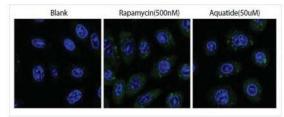

#### Aquatide activates autophagy

Normal keratinocyte cells were treated with Aquatide or rapamycin for 24 hours, fixed, and labeled using anti-LC3A Ab/FITC labeled 2nd Ab/DAPI. Aquatide treatment increases LC3 puncta formation (green dots) similar as rapamycin.