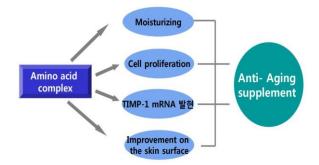

- **+Amino Acid Complex:** 9 essential amino acids (Lysine, Phenylalanine, Valine, Leucine, Isoleucine, Threonine, Methionine, Histidine, Arginine), 8 non-essential amino acids (Glycine, Serine, Proline, Tyrosine, Cysteine, Alanine, Aspartic acid, Glutamic acid) with a total of 17 amino acids
- +Adenosine Plus helps to sooth fine lines, tighten your skin, nourish it inside out

# + Melatrepein ™

Relieves hyperpigmentation, improves skin tone.

MelaTrepein enhances the activity of decomposing melanosomes present in excess in keratinocytes through autophagy activation.

**+Amino Acid Complex** <sup>™</sup> : 9 essential amino acids (Lysine, Phenylalanine, Valine, Leucine, Isoleucine, Threonine, Methionine, Histidine, Arginine), 8 non-essential amino acids (Glycine, Serine, Proline, Tyrosine, Cysteine, Alanine, Aspartic acid, Glutamic acid) with a total of 17 amino acids