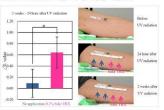

#### 1. UV irradiation에 의한 피부 홍조 현상 개선 효과

UV irradiation 후에 0.2% Bioredoxyl가 포함된 제형을 2주간 2회/1일 도포한 결과, 피부 홍반 현상이 의미있게 개선되었습니다. (measured by a spectro colorimeter CM-2600d)