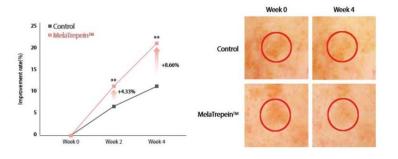

# + Melatrepein ™

Relieves hyperpigmentation, improves skin tone.

MelaTrepein enhances the activity of decomposing melanosomes present in excess in keratinocytes through autophagy activation.

**+Amino Acid Complex** <sup>™</sup> : 9 essential amino acids (Lysine, Phenylalanine, Valine, Leucine, Isoleucine, Threonine, Methionine, Histidine, Arginine), 8 non-essential amino acids (Glycine, Serine, Proline, Tyrosine, Cysteine, Alanine, Aspartic acid, Glutamic acid) with a total of 17 amino acids