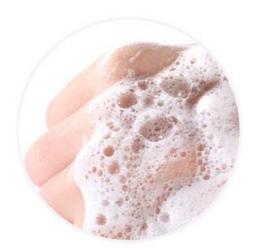

#### 13. Berry Bubble Foam Cleanser 150ml

[Cleansign & Skin Balance]

This contains abundant naturally derived ingredients such as coconutderived coco-betaine, Euterpe Oleracea and INFLAX herbal complex to minimize the dryness and skin pulling even after cleansing and to remove makeup residues and skin wastes.

Betaine, Korean raspberry, aloe vera leaves, and rosewood oils moisturize the skin to maintain freshness and moist and help the water-oil balance.

**How to Use :** 1. Moisten your face with clean lukewarm water. 2. Pump the appropriate amount in watery condition, apply soft foam to the entire face and keep it for 5 - 10 seconds. 3. Pump again and apply the foam like massaging and wash off with lukewarm water.