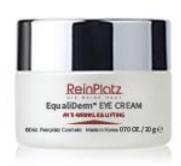

Aquatide™ is a serum for women that want visibly tighter, firmer and more lifted skin.

Skin will look re-plumped and facial contours will look more defined. See firmer, plumper skin in just.

**5. EqualiDerm Eye Cream 20g** [Anti Wrinkles & Firming] A Lifting And Firming Cream For Wrinkles And Fine Lines Under Eye A eye cream that visibly lifts and firms, while reducing the appearnce appear of fine lines, wrinkles and under eye dark circles.

With a customer favorite formula, this is the best eye cream for visibly lifting and firming. It is designed with caffeine, hyaluronic acid, and Aquatide™. Eye contours will feel smoother and look suppler, while wrinkles and under eye dark circles will appear reduced for younger-looking eyes.

Eye Cream in the morning and evening using a gentle patting motion around the delicate browbones, under eye, and crow's feet areas. Can be used underneath makeup.

INCI name: Hexacarboxymethyldipeptide-12