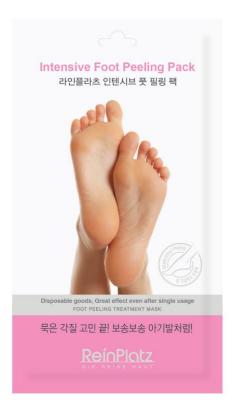

24. Intensive Foot Peeling Pack 30ml/1Pair

#### [Disposable goods, Great effect even after single usage]

- •Disposable goods, Great effect even after single usage •Simple socks-typed peeling masks / simple feelings of wearing with new gel type, which stops the contents from rolling down.
- •This is a gel type improved treatment product for feet dead skin cell care.
- •This is a peeling mask with simple socks style, so the contents don't roll down and you can enjoy simple and mild feet peeling.
- •Disposable goods, Great effect even after single usage •Simple socks-typed peeling masks / simple feelings of wearing with new gel type, which stops the contents from rolling down.
- •This is a gel type improved treatment product for feet dead skin cell care.
- •This is a peeling mask with simple socks style, so the contents don't roll down and you can enjoy simple and mild feet peeling.

**How to Use:** 1. Wash your feet with lukewarm water and then remove water.

- 2. Cut the middle of socks-typed mask and make it into 2 pieces. 3. Wear the masks soaked with peeling gel just like you wear socks, and then fix the entrance with sticker.
- 4. It would be better if you massage your feet softly to absorb the contents well with masks on 5. In 1 hour or 1 and an half hours later, remove the sheet and wash away the remnants with lukewarm water. 6. 4~7 days later
- after use, your dead feet skin cell will begin to peel off.(At this moment, don't try to peel off the dead skin cell by force, instead, wait until all dead skin cells peel off naturally and you can have smooth and soft feet.)