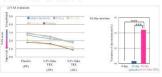

#### Aquatide 5000

Natural moisturizing factor (NMF) in the stratum corneum has a high moistrure retaining efficacy, and plays a major role in the skin barrier function. Pyrrolidone carboxylic acid (PCA) is one of the major NMF found in human skin. **Aquatide**, PCA-mimetic peptide, increases moisturization, reduced Trans Epidermal Water Loss (TEWL) and improves the skin barrier function.