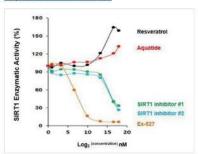

#### Aquatide activates SIRT1

Recombinant SIRT1 and its substrates were mixed with Aquatide and others, and measured the deacetylation activity of SIRT1 using fluoremetric analysis Aquatide activated SIRT1 enzymatic activity like resveratrol.