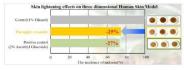

#### 1. 피부 미백 효과

Pineapple ceramide

파인애플 세라마이드는 3D 인공피부 모델에서 2% ascorbyl glucoside와 비슷한 수치의 멜라닌 생성 억제 효과를 제공합니다.