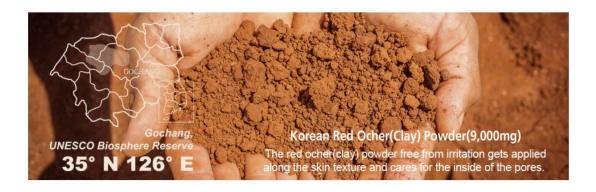

The naturally derived ingredient of finely ground red clay removes the dead skin cells and transforms the rough and dark skin into a bright and silky skin. The red clay powder free from irritation gets applied along the skin texture and cares for the inside of the pores. Naturally derived extracts, Centella Asiatica, Korean raspberry, purslane and more, soothe the irritated skin. Aloe vera leaf and Euterpe Oleracea Fruit Extract facilitate pore tightening and water-oil balance.