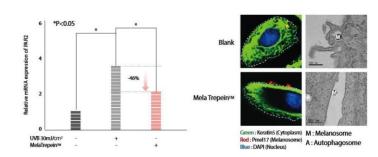

#### [ Aquatide & MelaTrepein ]

EqualiDerm, the skin balance regulating ingredient, & Aquatide, the autophagy ingredient with antiaging function

MelaTrepein, a superb brightening ingredient decomposing melanin

Superb Brightening Functional Serum to Improve Dull and Unbalanced Skin Tone

We focused on transforming unbalanced skin into a clearer and healthier skin. In particular, we have analyzed the causes of dull skin from various perspectives and designed this product to improve blemishes, inflammation, pigmentation by friction and dark circles. It minimizes unnecessary oil and prevents pore blocking, making it perfect for all skin types.

"Brightuning Peptide Ampoule" contains MelaTrepein, the superb brightening ingredient, as well as EqualiDerm, skin balancing ingredient which is developed by joint research with INCOSPHARM, Aquatide, the autophagy ingredient for anti-aging and Dipeptide 2, body fluid circulation improvement ingredient improving dark circles. Because the product contains highly-concentrated peptide-based core ingredients, it has been development in cooperation with the ingredient company from the initial planning stage for effective and stable formula.

# + Melatrepein ™

Relieves hyperpigmentation, improves skin tone.

MelaTrepein enhances the activity of decomposing melanosomes present in excess in keratinocytes through autophagy activation.

**+Amino Acid Complex** <sup>™</sup> : 9 essential amino acids (Lysine, Phenylalanine, Valine, Leucine, Isoleucine, Threonine, Methionine, Histidine, Arginine), 8 non-essential amino acids (Glycine, Serine, Proline, Tyrosine, Cysteine, Alanine, Aspartic acid, Glutamic acid) with a total of 17 amino acids